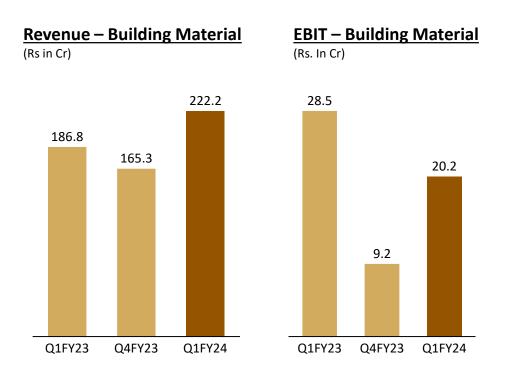

ia Limited
"Exchange Plaza"-C1,Block G
Bandra-Kurla Complex , Bandra (E)
Mumbai 400 051

Scrip Code:532841 SYMBOL:SAHYADRI

**Sub:** Disclosure under Regulation 30 of the SEBI (Listing Obligations and Disclosure Requirements) Regulations, 2015\_ Press Release.

Dear Sir/Mam,

Please find enclosed herewith a copy of the Press Release being issued by the Company.

Kindly place the same on your records.

Thanking you,

### FOR SAHYADRI INDUSTRIES LIMITED

RAJIB KUMAR GOPE COMPANY SECRETARY AND COMPLIANCE OFFICER M.NO: F8417

# **Sahyadri Industries Limited**

## Investor Release: 07th August 2023, Pune

Sahyadri Industries Limited has declared its Unaudited Financial Results for the Quarter ended 30<sup>th</sup> June 2023.

### Financial Highlights (Rs. In Cr)



## **Segment Performance:**



# Sahyadri Industries Limited



# Commenting on the results and performance for Q1FY24, Mr Satyen Patel, Managing Director of Sahyadri Industries Limited, said:

"The rural economy has witnessed a growth at a slower pace over last few quarters and the current operating environment has presented significant challenges for the businesses in this industry. The raw material prices are on the higher side and it will now be the new normal in the industry. Also, higher expenditure on account of the stabilization of operations at the Perundurai plant has impacted in Q1.

Despite all the ongoing challenges, we have demonstrated a resilient performance in Q1 of the current financial year. The total income witnessed a growth of 18.2% on a YoY basis and a sequential improvement of 34.7%, respective