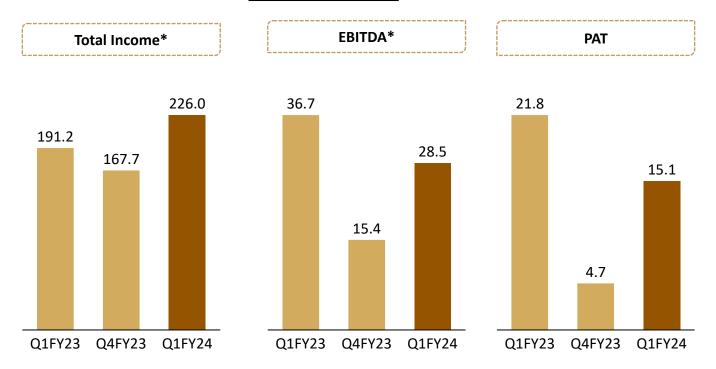

### Financial Highlights (Rs. In Cr)

Despite all the ongoing challenges, we have demonstrated a resilient performance in Q1 of the current financial year. The total income witnessed a growth of 18.2% on a YoY basis and a sequential improvement of 34.7%, respectively. The growth is primarily attributed towards volume uptick coupled with the 5% to 6% hike in product prices.

EBITDA and profitability continue to be impacted on a YoY basis mainly due to raw material costs still being at elevated levels. However, stabilization of operations at Perundurai plant will give positive impact

Our Capacity utilisation for the quarter stood at 94%. Currently, the demand continues to be sluggish at an Industry level; however, we expect demand to improve going forward on the back of favourable monsoon across the country which will boost the rural economy."