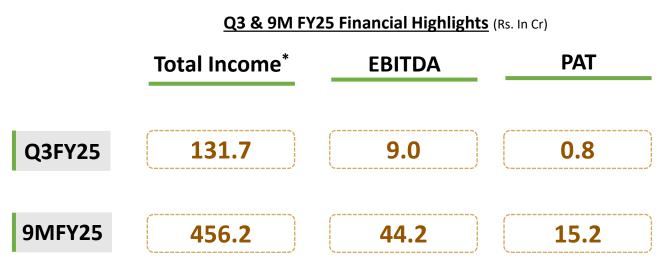

## Investor Release: 6th February 2025, Pune

Sahyadri Industries Limited has declared its unaudited Financial Results for the Quarter and Nine months ended 31<sup>st</sup> December 2024.

Commenting on the results and performance Mr Satyen Patel, Managing Director of Sahyadri Industries Limited, said:

"The company reported a total income of ₹456.2 crore in 9MFY25, on account of sluggish demand and continued weakness in the rural economy. The extended monsoons in western India especially Gujarat and southern India, along with the cyclone in Tamil Nadu, impacted the company's overall performance.

Stabilization in raw material costs has led to a 180 bps YoY improvement in gross margin to 43.7% in 9MFY25. However, EBITDA margin was impacted primarily by rising ocean freight costs.

Capacity utilization stood at 67% in 9MFY25, compared to 73% in the same period last year, as we continue to optimize operations in line with demand trends.